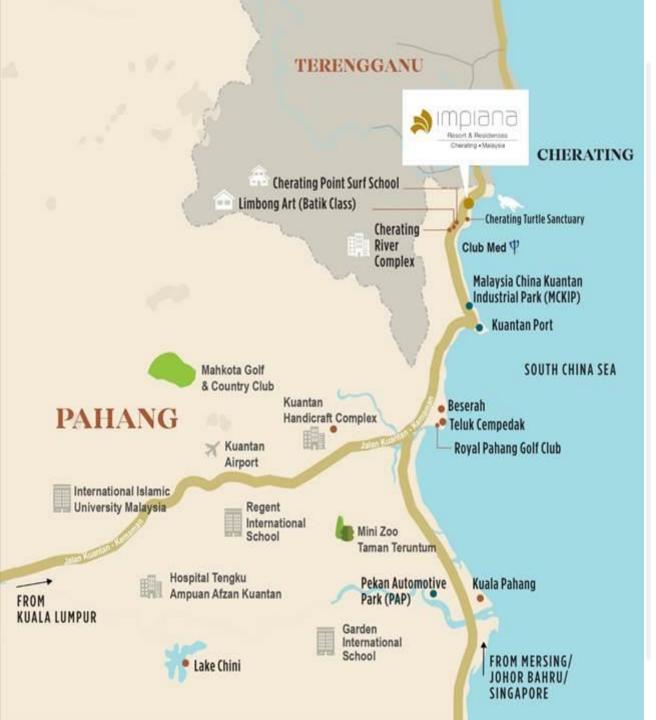

#### Located in an Established Tourism Belt

The **Cherating Turtle Sanctuary** is on the same stretch of beach where turtles come ashore to lay their eggs between April and August.

Located on the **best stretch of white sandy beach**, with lush surrounding greenery and landscaping.

Another **prestigious neighbour** is the world renowned **Club Med Cherating** only 3km away.

Earmarked for tourism development under the East Coast Economic Region (ECER) masterplan.

Surfing –excellent waves during November - December monsoon.

> 4 km Experience the conservation efforts of Cherating Turtle Sanctuary

7 km

### Nature Tourism

1

km

5 km Cherating River - Mangrove River Tours, River Cruise & River Kayaking

> Firefly Night Tours along Cherating River

km Snake Island Snorkelling

Charas Cave

6

### Culture & Heritage Tourism

12 km

13

km

Surrounding villages such as Cherating Fishing Village (fishing trips on real fishing boats), Pekan Heritage Tourism (ECER)

Shopping – Chukai (Kemaman) shopping malls, traditional markets and souvenir shops

Traditional kites, woodcarvings, pottery, fine batik, songket and Pahang silk textiles can be found at the Kompleks Kraftangan Kuantan in Cherating Village.

Impiana Resort & Residences Cherating is the first branded residences by the award-winning luxury international hospitality brand Impiana.