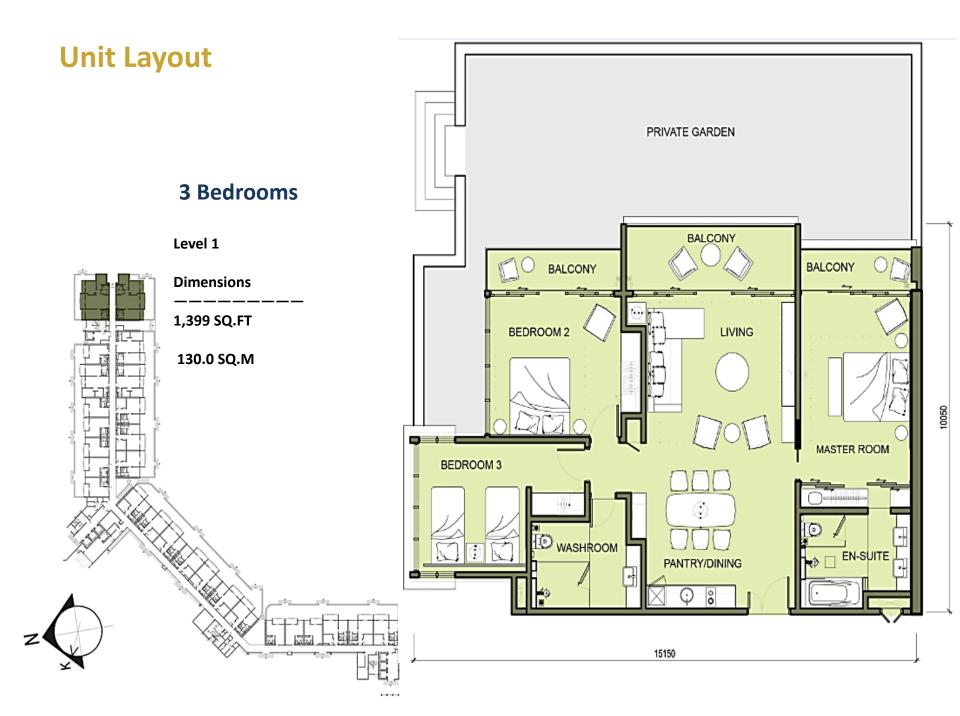

eting facilities
- Kid's activity areas
- Cooking classes
- Non-motorised water sports
- Beach sports & activities
- Hotel housekeeping services
- In-room dining
- Bespoke private dining
- International all day dining restaurant
- Beachfront pool bar and restaurant
- Beachfront barbeque
- Lounge Bar
- 24-hour security



















#### Resort Masterplan



#### Fully Furnished and Fully Serviced

Our Residences are luxuriously furnished to Impiana's high standards and fully serviced, providing guests with tranquil enjoyment of the serene luxury that is Impiana Resort & Residences Cherating



Fully Furnished Luxury



#### Spectacular Sea Views



Living Room



Living Room



#### Dining & Living



#### **Unit Layout**

#### **One-Bedroom**















#### **Unit Layout**







#### **Unit Layout**



#### General Specifications

| STRUCTURE      | : Reinforced Concrete Framework             |
|----------------|---------------------------------------------|
| ROOF           | : Reinforced Concrete Flat Roof             |
| WALL           | : Reinforced Concrete Wall                  |
| CEILING        | : Plaster Board                             |
| WINDOWS        | : Aluminium Framed Glass Panel              |
| DOORS          | : Fire Rated Door, Timber Door              |
| IRONMONGERY    | : Quality Lockset                           |
| FLOOR FINISHES | : Various Tiles Types                       |
| WALL FINISHES  | : Plaster and Paint, Tiles, Effect Covering |

Developed by: Impiana Cherating Sdn. Bhd. (Co. No 145802-H)

### Enjoy Sun, Sea & Sand and A S