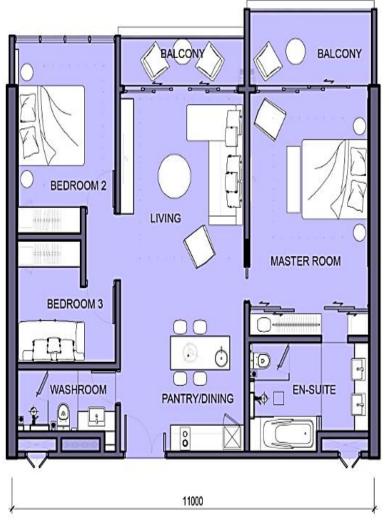

meeting facilities
- Kid's activity areas
- Cooking classes
- Non-motorised water sports
- Beach sports & activities
- Hotel housekeeping services
- In-room dining
- Bespoke private dining
- International all day dining restaurant
- Beachfront pool bar and restaurant
- Beachfront barbeque
- Lounge Bar
- 24-hour security



















#### Resort Masterplan



#### Fully Furnished and Fully Serviced

Our Residences are luxuriously furnished to Impiana's high standards and fully serviced, providing guests with tranquil enjoyment of the serene luxury that is Impiana Resort & Residences Cherating



Fully Furnished Luxury



#### Spectacular Sea Views



Living Room



Living Room



#### Dining & Living



#### **Unit Layout**

#### **One-Bedroom**















#### **Unit Layout**







#### **Unit Layout**



#### General Specifications

| STRUCTURE      | : Reinforced Concrete Framework             |
|----------------|---------------------------------------------|
| ROOF           | : Reinforced Concrete Flat Roof             |
| WALL           | : Reinforced Concrete Wall                  |
| CEILING        | : Plaster Board                             |
| WINDOWS        | : Aluminium Framed Glass Panel              |
| DOORS          | : Fire Rated Door, Timber Door              |
| IRONMONGERY    | : Quality Lockset                           |
| FLOOR FINISHES | : Various Tiles Types                       |
| WALL FINISHES  | : Plaster and Paint, Tiles, Effect Covering |

Developed by: Impiana Cherating Sdn. Bhd. (Co. No 145802-H)

### Enjoy Sun, Sea & Sand and A