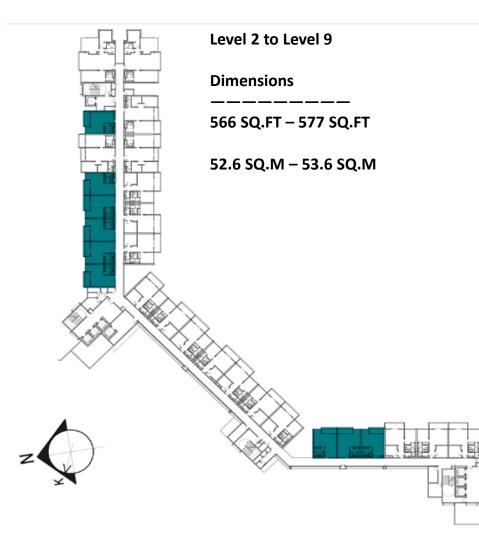

ion
- Concierge
- Ballroom, banquet & meeting facilities
- Kid's activity areas
- Cooking classes
- Non-motorised water sports
- Beach sports & activities
- Hotel housekeeping services
- In-room dining
- Bespoke private dining
- International all day dining restaurant
- Beachfront pool bar and restaurant
- Beachfront barbeque
- Lounge Bar
- 24-hour security



















#### Resort Masterplan



#### Fully Furnished and Fully Serviced

Our Residences are luxuriously furnished to Impiana's high standards and fully serviced, providing guests with tranquil enjoyment of the serene luxury that is Impiana Resort & Residences Cherating



Fully Furnished Luxury



#### Spectacular Sea Views



Living Room



Living Room



#### Dining & Living



#### **Unit Layout**

#### **One-Bedroom**















#### **Unit Layout**







#### **Unit Layout**



#### General Specifications

| STRUCTURE      | : Reinforced Concrete Framework             |
|----------------|---------------------------------------------|
| ROOF           | : Reinforced Concrete Flat Roof             |
| WALL           | : Reinforced Concrete Wall                  |
| CEILING        | : Plaster Board                             |
| WINDOWS        | : Aluminium Framed Glass Panel              |
| DOORS          | : Fire Rated Door, Timber Door              |
| IRONMONGERY    | : Quality Lockset                           |
| FLOOR FINISHES | : Various Tiles Types                       |
| WALL FINISHES  | : Plaster and Paint, Tiles, Effect Covering |

Developed by: Impiana Cherating Sdn. Bhd. (Co. No 1458