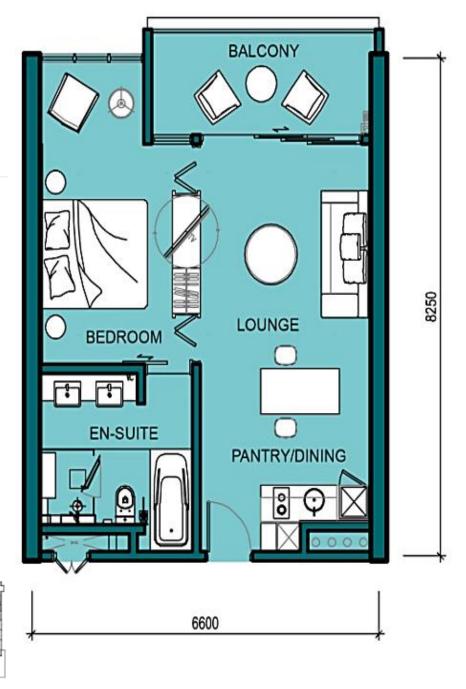

n
- Concierge
- Ballroom, banquet & meeting facilities
- Kid's activity areas
- Cooking classes
- Non-motorised water sports
- Beach sports & activities
- Hotel housekeeping services
- In-room dining
- Bespoke private dining
- International all day dining restaurant
- Beachfront pool bar and restaurant
- Beachfront barbeque
- Lounge Bar
- 24-hour security



















#### Resort Masterplan



#### Fully Furnished and Fully Serviced

Our Residences are luxuriously furnished to Impiana's high standards and fully serviced, providing guests with tranquil enjoyment of the serene luxury that is Impiana Resort & Residences Cherating



Fully Furnished Luxury



#### Spectacular Sea Views



Living Room



Living Room



#### Dining & Living



#### **Unit Layout**

#### **One-Bedroom**















#### **Unit Layout**







#### **Unit Layout**



#### General Specifications

| STRUCTURE      | : Reinforced Concrete Framework             |
|----------------|---------------------------------------------|
| ROOF           | : Reinforced Concrete Flat Roof             |
| WALL           | : Reinforced Concrete Wall                  |
| CEILING        | : Plaster Board                             |
| WINDOWS        | : Aluminium Framed Glass Panel              |
| DOORS          | : Fire Rated Door, Timber Door              |
| IRONMONGERY    | : Quality Lockset                           |
| FLOOR FINISHES | : Various Tiles Types                       |
| WALL FINISHES  | : Plaster and Paint, Tiles, Effect Covering |

Developed by: Impiana Cherating Sdn. Bhd. (Co. No 145802