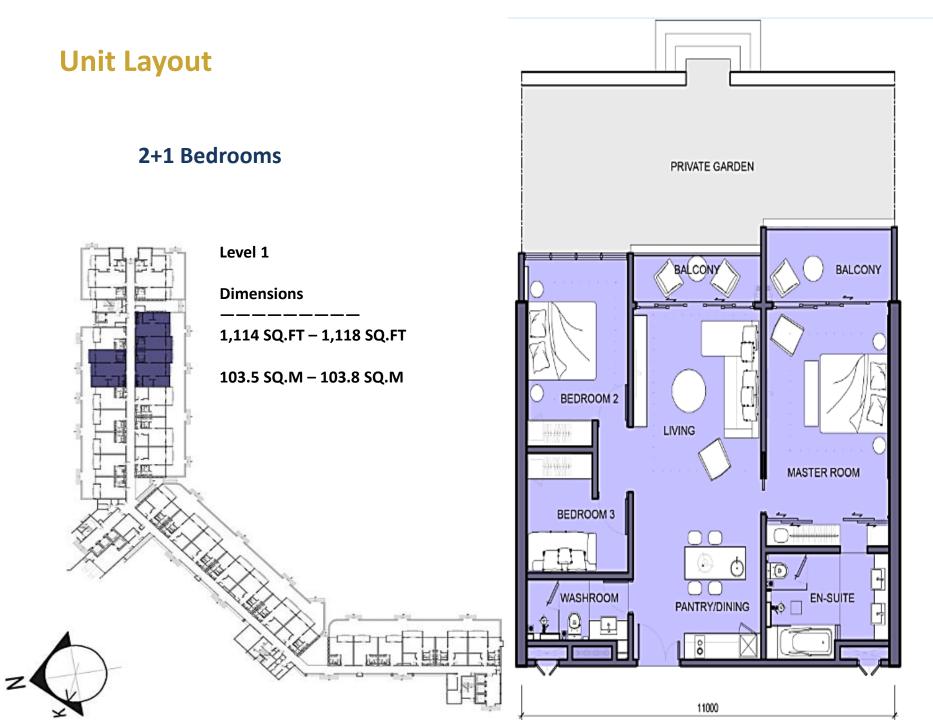

rge
- Ballroom, banquet & meeting facilities
- Kid's activity areas
- Cooking classes
- Non-motorised water sports
- Beach sports & activities
- Hotel housekeeping services
- In-room dining
- Bespoke private dining
- International all day dining restaurant
- Beachfront pool bar and restaurant
- Beachfront barbeque
- Lounge Bar
- 24-hour security



















#### Resort Masterplan



#### Fully Furnished and Fully Serviced

Our Residences are luxuriously furnished to Impiana's high standards and fully serviced, providing guests with tranquil enjoyment of the serene luxury that is Impiana Resort & Residences Cherating



Fully Furnished Luxury



#### Spectacular Sea Views



Living Room



Living Room



#### Dining & Living



#### **Unit Layout**

#### **One-Bedroom**















#### **Unit Layout**







#### **Unit Layout**



#### General Specifications

| STRUCTURE      | : Reinforced Concrete Framework             |
|----------------|---------------------------------------------|
| ROOF           | : Reinforced Concrete Flat Roof             |
| WALL           | : Reinforced Concrete Wall                  |
| CEILING        | : Plaster Board                             |
| WINDOWS        | : Aluminium Framed Glass Panel              |
| DOORS          | : Fire Rated Door, Timber Door              |
| IRONMONGERY    | : Quality Lockset                           |
| FLOOR FINISHES | : Various Tiles Types                       |
| WALL FINISHES  | : Plaster and Paint, Tiles, Effect Covering |

Developed by: Impiana Cherating Sdn. Bhd. (Co. No 145802-H)

### E