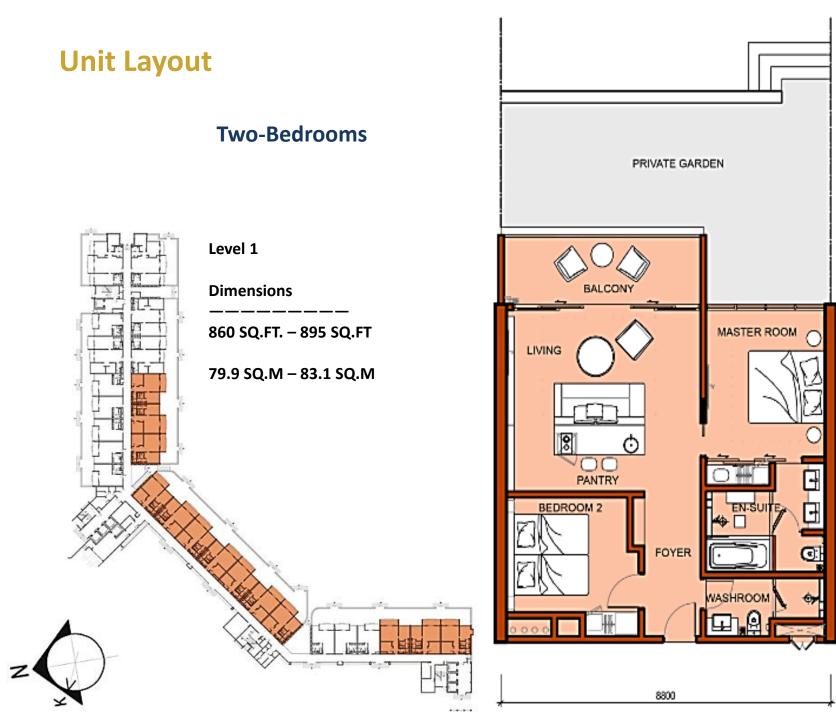

- Concierge
- Ballroom, banquet & meeting facilities
- Kid's activity areas
- Cooking classes
- Non-motorised water sports
- Beach sports & activities
- Hotel housekeeping services
- In-room dining
- Bespoke private dining
- International all day dining restaurant
- Beachfront pool bar and restaurant
- Beachfront barbeque
- Lounge Bar
- 24-hour security



















#### Resort Masterplan



#### Fully Furnished and Fully Serviced

Our Residences are luxuriously furnished to Impiana's high standards and fully serviced, providing guests with tranquil enjoyment of the serene luxury that is Impiana Resort & Residences Cherating



Fully Furnished Luxury



#### Spectacular Sea Views



Living Room



Living Room



#### Dining & Living



#### **Unit Layout**

#### **One-Bedroom**















#### **Unit Layout**







#### **Unit Layout**



#### General Specifications

| STRUCTURE      | : Reinforced Concrete Framework             |
|----------------|---------------------------------------------|
| ROOF           | : Reinforced Concrete Flat Roof             |
| WALL           | : Reinforced Concrete Wall                  |
| CEILING        | : Plaster Board                             |
| WINDOWS        | : Aluminium Framed Glass Panel              |
| DOORS          | : Fire Rated Door, Timber Door              |
| IRONMONGERY    | : Quality Lockset                           |
| FLOOR FINISHES | : Various Tiles Types                       |
| WALL FINISHES  | : Plaster and Paint, Tiles, Effect Covering |

Developed by: Impiana Cherating Sdn. Bhd. (Co. No 145802-H