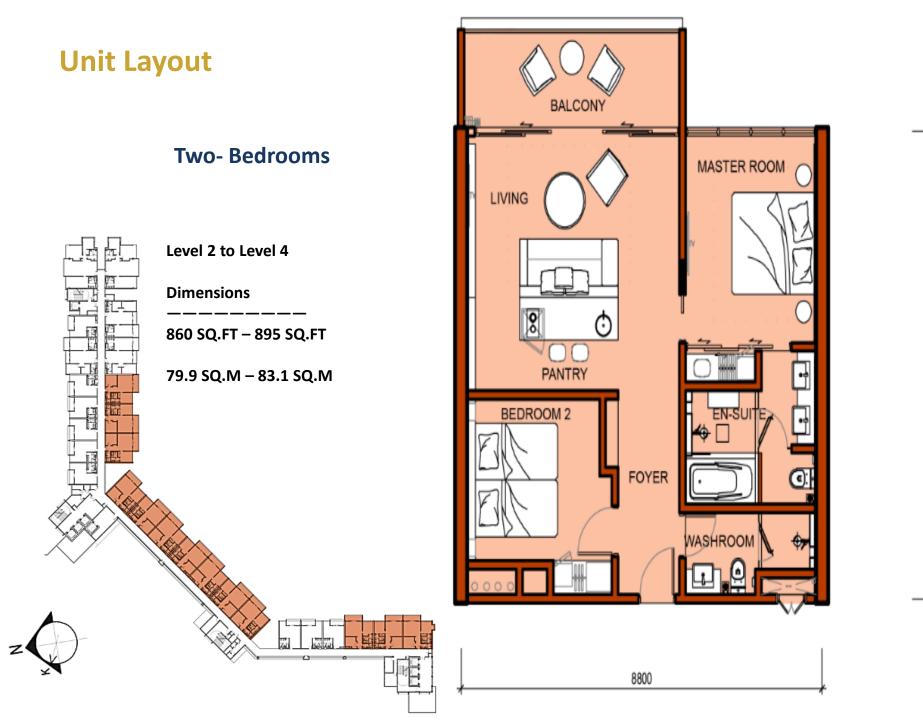

Concierge
- Ballroom, banquet & meeting facilities
- Kid's activity areas
- Cooking classes
- Non-motorised water sports
- Beach sports & activities
- Hotel housekeeping services
- In-room dining
- Bespoke private dining
- International all day dining restaurant
- Beachfront pool bar and restaurant
- Beachfront barbeque
- Lounge Bar
- 24-hour security



















#### Resort Masterplan



#### Fully Furnished and Fully Serviced

Our Residences are luxuriously furnished to Impiana's high standards and fully serviced, providing guests with tranquil enjoyment of the serene luxury that is Impiana Resort & Residences Cherating



Fully Furnished Luxury



#### Spectacular Sea Views



Living Room



Living Room



#### Dining & Living



#### **Unit Layout**

#### **One-Bedroom**















#### **Unit Layout**







#### **Unit Layout**



#### General Specifications

| STRUCTURE      | : Reinforced Concrete Framework             |
|----------------|---------------------------------------------|
| ROOF           | : Reinforced Concrete Flat Roof             |
| WALL           | : Reinforced Concrete Wall                  |
| CEILING        | : Plaster Board                             |
| WINDOWS        | : Aluminium Framed Glass Panel              |
| DOORS          | : Fire Rated Door, Timber Door              |
| IRONMONGERY    | : Quality Lockset                           |
| FLOOR FINISHES | : Various Tiles Types                       |
| WALL FINISHES  | : Plaster and Paint, Tiles, Effect Covering |

Developed by: Impiana Cherating Sdn. Bhd. (Co. No 145802-H)