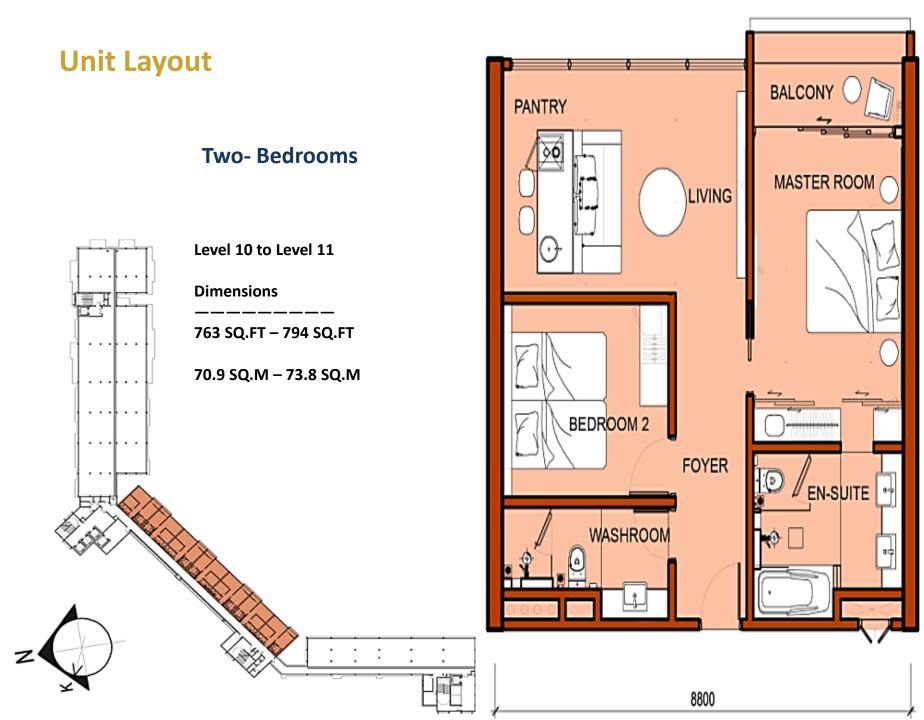

ierge
- Ballroom, banquet & meeting facilities
- Kid's activity areas
- Cooking classes
- Non-motorised water sports
- Beach sports & activities
- Hotel housekeeping services
- In-room dining
- Bespoke private dining
- International all day dining restaurant
- Beachfront pool bar and restaurant
- Beachfront barbeque
- Lounge Bar
- 24-hour security



















#### Resort Masterplan



#### Fully Furnished and Fully Serviced

Our Residences are luxuriously furnished to Impiana's high standards and fully serviced, providing guests with tranquil enjoyment of the serene luxury that is Impiana Resort & Residences Cherating



Fully Furnished Luxury



#### Spectacular Sea Views



Living Room



Living Room



#### Dining & Living



#### **Unit Layout**

#### **One-Bedroom**















#### **Unit Layout**







#### **Unit Layout**



#### General Specifications

| STRUCTURE      | : Reinforced Concrete Framework             |
|----------------|---------------------------------------------|
| ROOF           | : Reinforced Concrete Flat Roof             |
| WALL           | : Reinforced Concrete Wall                  |
| CEILING        | : Plaster Board                             |
| WINDOWS        | : Aluminium Framed Glass Panel              |
| DOORS          | : Fire Rated Door, Timber Door              |
| IRONMONGERY    | : Quality Lockset                           |
| FLOOR FINISHES | : Various Tiles Types                       |
| WALL FINISHES  | : Plaster and Paint, Tiles, Effect Covering |

Developed by: Impiana Cherating Sdn. Bhd. (Co. No 145802-H)

###