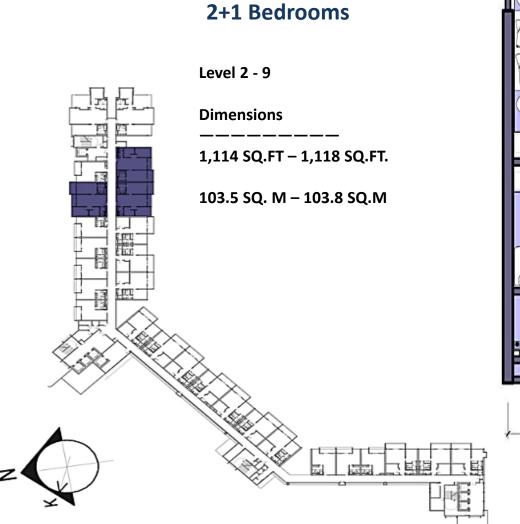

& meeting facilities
- Kid's activity areas
- Cooking classes
- Non-motorised water sports
- Beach sports & activities
- Hotel housekeeping services
- In-room dining
- Bespoke private dining
- International all day dining restaurant
- Beachfront pool bar and restaurant
- Beachfront barbeque
- Lounge Bar
- 24-hour security



















#### Resort Masterplan



#### Fully Furnished and Fully Serviced

Our Residences are luxuriously furnished to Impiana's high standards and fully serviced, providing guests with tranquil enjoyment of the serene luxury that is Impiana Resort & Residences Cherating



Fully Furnished Luxury



#### Spectacular Sea Views



Living Room



Living Room



#### Dining & Living



#### **Unit Layout**

#### **One-Bedroom**















#### **Unit Layout**







#### **Unit Layout**



#### General Specifications

| STRUCTURE      | : Reinforced Concrete Framework             |
|----------------|---------------------------------------------|
| ROOF           | : Reinforced Concrete Flat Roof             |
| WALL           | : Reinforced Concrete Wall                  |
| CEILING        | : Plaster Board                             |
| WINDOWS        | : Aluminium Framed Glass Panel              |
| DOORS          | : Fire Rated Door, Timber Door              |
| IRONMONGERY    | : Quality Lockset                           |
| FLOOR FINISHES | : Various Tiles Types                       |
| WALL FINISHES  | : Plaster and Paint, Tiles, Effect Covering |

Developed by: Impiana Cherating Sdn. Bhd. (Co. No 145802-H)

### Enjoy Sun, Sea & Sand and