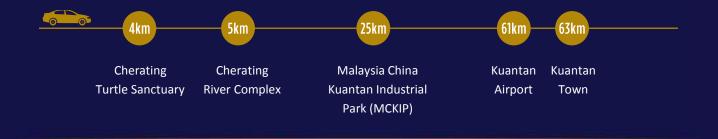

The location of the Turtle Sanctuary on the same stretch of beach, where turtles come ashore to lay their eggs between April and August, is a resounding vote by the turtles themselves on the quality of the beach and seawater!

Surfing –excellent waves during November - December monsoon.

> 4 km Experience the conservation efforts of Cherating Turtle Sanctuary

7 km

### Nature Tourism

1

km

5 km Cherating River - Mangrove River Tours, River Cruise & River Kayaking

> Firefly Night Tours along Cherating River

km Snake Island Snorkelling

Charas Cave

6