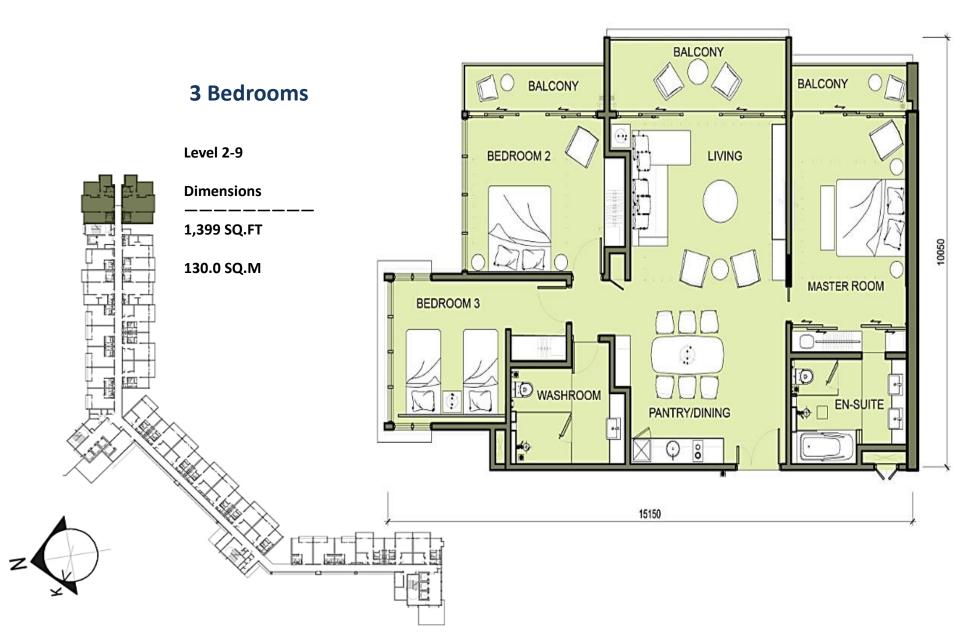

activity areas
- Cooking classes
- Non-motorised water sports
- Beach sports & activities
- Hotel housekeeping services
- In-room dining
- Bespoke private dining
- International all day dining restaurant
- Beachfront pool bar and restaurant
- Beachfront barbeque
- Lounge Bar
- 24-hour security



















#### Resort Masterplan



#### Fully Furnished and Fully Serviced

Our Residences are luxuriously furnished to Impiana's high standards and fully serviced, providing guests with tranquil enjoyment of the serene luxury that is Impiana Resort & Residences Cherating



Fully Furnished Luxury



#### Spectacular Sea Views



Living Room



Living Room



#### Dining & Living



#### **Unit Layout**

#### **One-Bedroom**















#### **Unit Layout**







#### **Unit Layout**



#### General Specifications

| STRUCTURE      | : Reinforced Concrete Framework             |
|----------------|---------------------------------------------|
| ROOF           | : Reinforced Concrete Flat Roof             |
| WALL           | : Reinforced Concrete Wall                  |
| CEILING        | : Plaster Board                             |
| WINDOWS        | : Aluminium Framed Glass Panel              |
| DOORS          | : Fire Rated Door, Timber Door              |
| IRONMONGERY    | : Quality Lockset                           |
| FLOOR FINISHES | : Various Tiles Types                       |
| WALL FINISHES  | : Plaster and Paint, Tiles, Effect Covering |

Developed by: Impiana Cherating Sdn. Bhd. (Co. No 145802-H)

### Enjoy Sun, Sea & Sand and A Sound Investment



####