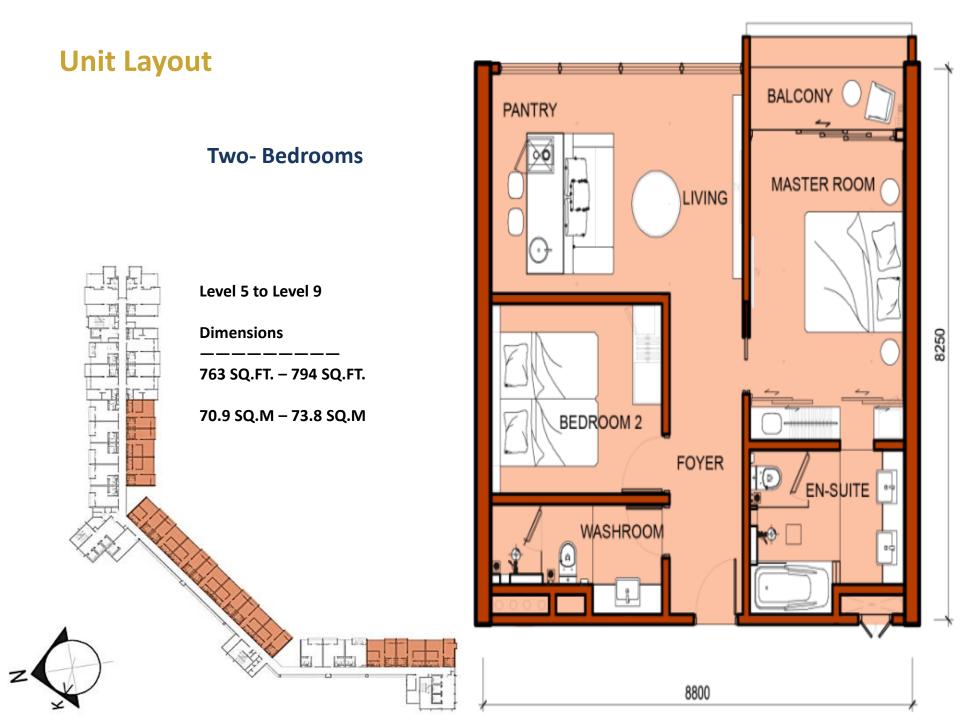

ncierge
- Ballroom, banquet & meeting facilities
- Kid's activity areas
- Cooking classes
- Non-motorised water sports
- Beach sports & activities
- Hotel housekeeping services
- In-room dining
- Bespoke private dining
- International all day dining restaurant
- Beachfront pool bar and restaurant
- Beachfront barbeque
- Lounge Bar
- 24-hour security



















#### Resort Masterplan



#### Fully Furnished and Fully Serviced

Our Residences are luxuriously furnished to Impiana's high standards and fully serviced, providing guests with tranquil enjoyment of the serene luxury that is Impiana Resort & Residences Cherating



Fully Furnished Luxury



#### Spectacular Sea Views



Living Room



Living Room



#### Dining & Living



#### **Unit Layout**

#### **One-Bedroom**















#### **Unit Layout**







#### **Unit Layout**



#### General Specifications

| STRUCTURE      | : Reinforced Concrete Framework             |
|----------------|---------------------------------------------|
| ROOF           | : Reinforced Concrete Flat Roof             |
| WALL           | : Reinforced Concrete Wall                  |
| CEILING        | : Plaster Board                             |
| WINDOWS        | : Aluminium Framed Glass Panel              |
| DOORS          | : Fire Rated Door, Timber Door              |
| IRONMONGERY    | : Quality Lockset                           |
| FLOOR FINISHES | : Various Tiles Types                       |
| WALL FINISHES  | : Plaster and Paint, Tiles, Effect Covering |

Developed by: Impiana Cherating Sdn. Bhd. (Co. No 145802-H)

#