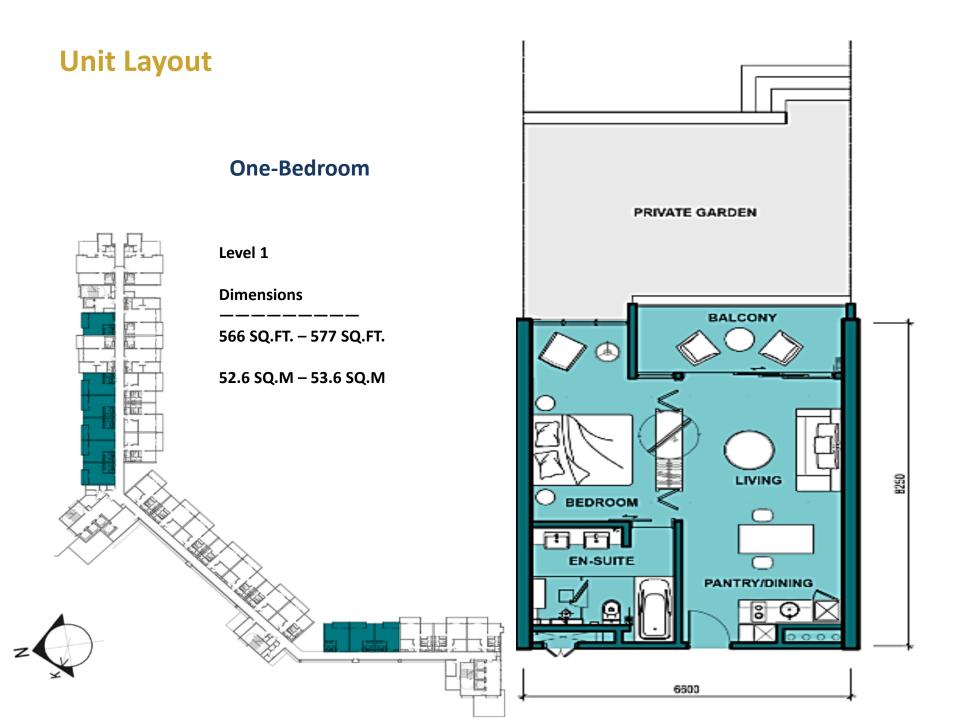

Spa
- Lush landscaped grounds
- 24-hour reception
- Concierge
- Ballroom, banquet & meeting facilities
- Kid's activity areas
- Cooking classes
- Non-motorised water sports
- Beach sports & activities
- Hotel housekeeping services
- In-room dining
- Bespoke private dining
- International all day dining restaurant
- Beachfront pool bar and restaurant
- Beachfront barbeque
- Lounge Bar
- 24-hour security



















#### Resort Masterplan



#### Fully Furnished and Fully Serviced

Our Residences are luxuriously furnished to Impiana's high standards and fully serviced, providing guests with tranquil enjoyment of the serene luxury that is Impiana Resort & Residences Cherating



Fully Furnished Luxury



#### Spectacular Sea Views



Living Room



Living Room



#### Dining & Living



#### **Unit Layout**

#### **One-Bedroom**















#### **Unit Layout**







#### **Unit Layout**



#### General Specifications

| STRUCTURE      | : Reinforced Concrete Framework             |
|----------------|---------------------------------------------|
| ROOF           | : Reinforced Concrete Flat Roof             |
| WALL           | : Reinforced Concrete Wall                  |
| CEILING        | : Plaster Board                             |
| WINDOWS        | : Aluminium Framed Glass Panel              |
| DOORS          | : Fire Rated Door, Timber Door              |
| IRONMONGERY    | : Quality Lockset                           |
| FLOOR FINISHES | : Various Tiles Types                       |
| WALL FINISHES  | : Plaster and Paint, Tiles, Effect Covering |

Develope